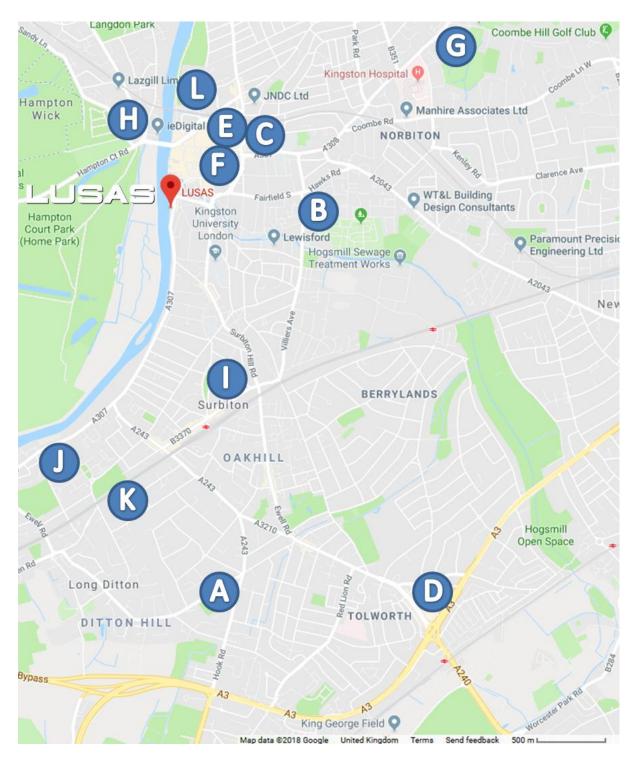

#### **NOTES:**

Last updated: November 2018

- 1. This list provides details of selected accommodation in and around the Kingston upon Thames area but does not imply that any guest house or hotel is expressly recommended by LUSAS. Other accommodation options are also available. See TripAdvisor for details.
- 2. Price banding is provided for guidance only because prices vary seasonally, during local events, and according to the type of room booked. You are advised to make your own checks regarding the suitability and prices of any accommodation listed.
- 3. The nearest bus stop to LUSAS is East Lane (50 metres) and this is served by the number 465, 458 + 715 buses. Other buses, such as the number 71, stop at Kingston College/Kingston Crown Court bus stop, about 5 minutes' walk to LUSAS (via Kingston Hall Road).
- 4. For the location of LUSAS and of the guest houses and hotels listed please see the map on the next page.

#### **LOCATION MAP**